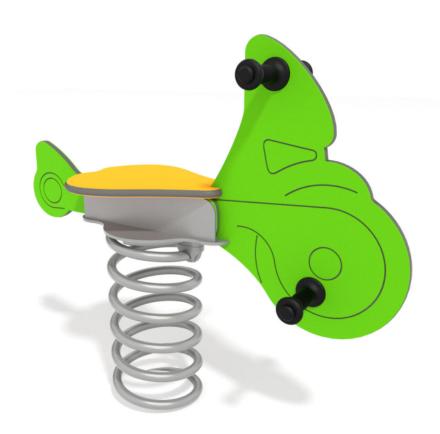

## INFORMATION ABOUT THE PRODUCT

| Dimensions                                                                                                                       | 85 x 27 cm   |  |
|----------------------------------------------------------------------------------------------------------------------------------|--------------|--|
| Safety zone                                                                                                                      | 345 x 227 cm |  |
| Safety zone area                                                                                                                 | 7 m²         |  |
| Overall height                                                                                                                   | 76 cm        |  |
| Free fall height                                                                                                                 | 50 cm        |  |
| Amount of users                                                                                                                  | 1            |  |
| Product complies with EN 1176-1:2017-12                                                                                          | YES          |  |
| Availability of spare parts                                                                                                      | YES          |  |
| Age range                                                                                                                        | 1-12         |  |
| According to EN 1176-1:2017-12 norm, the product requires applying a safety surface according to the product's free fall height. |              |  |

## MATERIALS:

| PLATES OF THE WALLS<br>MADE OF 12 MM HDPE IN<br>THE HIGHEST QUALITY | HANDHOLD MADE OF<br>INJECTION MOLDED<br>POLYAMIDE | SPRINGERS' SPRINGS MADE<br>OF SPRING STEEL |
|---------------------------------------------------------------------|---------------------------------------------------|--------------------------------------------|
|                                                                     |                                                   |                                            |