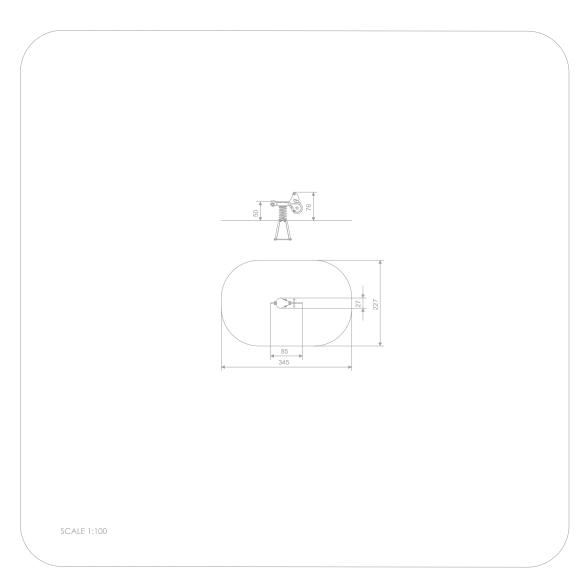

## INFORMATION ABOUT THE PRODUCT

| Dimensions                                                                                                                       | 85 x 27 cm   |  |
|----------------------------------------------------------------------------------------------------------------------------------|--------------|--|
| Safety zone                                                                                                                      | 345 x 227 cm |  |
| Safety zone area                                                                                                                 | 7 m²         |  |
| Overall height                                                                                                                   | 76 cm        |  |
| Free fall height                                                                                                                 | 50 cm        |  |
| Amount of users                                                                                                                  | 1            |  |
| Product complies with EN 1176-1:2017-12                                                                                          | YES          |  |
| Availability of spare parts                                                                                                      | YES          |  |
| Age range                                                                                                                        | 1-12         |  |
| According to EN 1176-1:2017-12 norm, the product requires applying a safety surface according to the product's free fall height. |              |  |